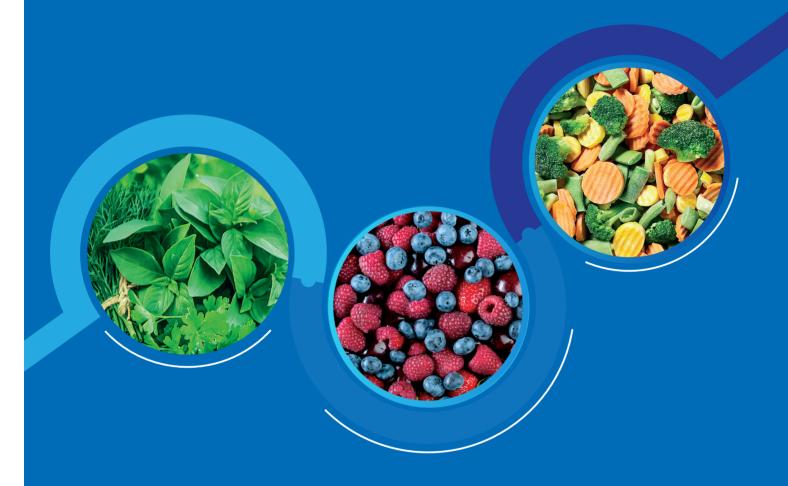

Our assortment includes over 1000 different items offered to clients for spot or year contracts, most valuable red fruits from Poland such as e.g. cherries, blueberries, raspberries, strawberries, blackberries, currants, but also spinach, peas, broccoli, peppers, asparagus as well as many mixed fruits and vegetables.

OVER 900 COMMERCIAL PARTNERS ALL-OVER THE WORLD

OVER 20 GOLDEN YEARS OF DAILY EXPERIENCES

OVER 1000 SKU PORTFOLIO

OVER 80
EXPORT / IMPORT
COUNTRIES

OVER 5000 MT DAILY STOCK

OVER 100 SKU'S BRANDED WITH OWN GOLDEN GARDEN LOGO